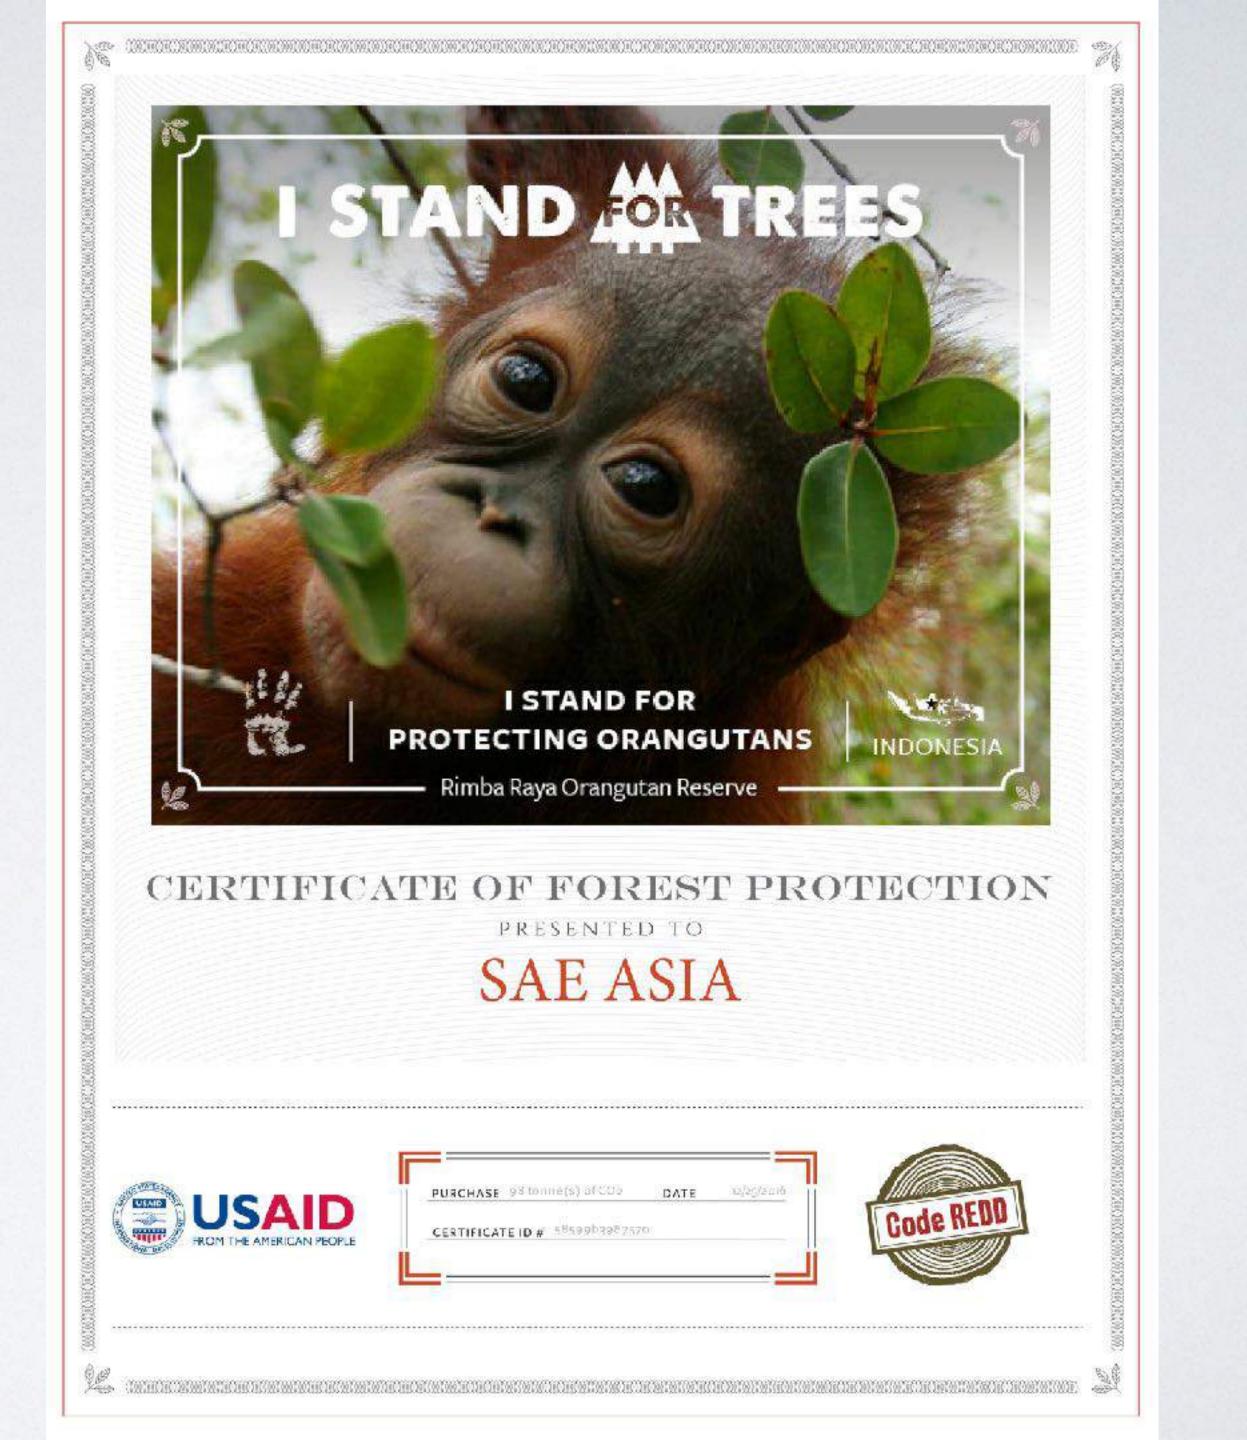

# What does \$10 dollars do?

For every \$10 donated to the 'Stand for Trees' prevents one tonne of carbon dioxide from escaping into the air as a result of certain areas in the world that would otherwise cut down trees to support their local economy.

### STAND FOR TREES

What about rainforests now? At SAE Asia we 'Stand for Trees'. In addition to the Green Policy, SAE Asia will donate \$10 to 'Stand for Trees' for every move completed.

Click the logo, visit "Stand for Trees" website.

### SAE Asia with "Stand forTrees" together protecting the planet.